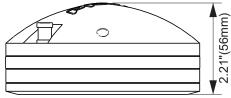

## Frequency Response Measured at 4.00 V/1m

\*Frequency Response Measured on WG500

| Overal Diameter             | 4.88" (124 mm)                               |
|-----------------------------|----------------------------------------------|
| Overal Depth                | 2.21" (56 mm)                                |
| Mounting Bolt Circle        | M6x4 4" (101.6 mm)                           |
| Net Weight                  | 4.81 lbs (2.18 kg)                           |
| Shipping Weight             | 5.36 lbs (2.43 kg)                           |
| Carton Dimensions W x L x H | 5.70" x 5.70" x 3.15"<br>(145 x 145 x 80 mm) |