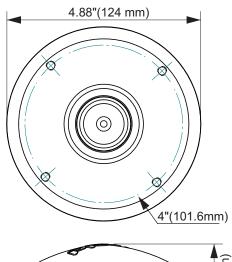

## Frequency Response Measured at 4.00 V/1m

\*Frequency Response Measured on WG500

| Overal Diameter             | 4.88" (124 mm)                               |
|-----------------------------|----------------------------------------------|
| Overal Depth                | 2.21" (56 mm)                                |
| Mounting Bolt Circle        | M6x4 4" (101.6 mm)                           |
| Net Weight                  | 4.81 lbs (2.18 kg)                           |
| Shipping Weight             | 5.36 lbs (2.43 kg)                           |
| Carton Dimensions W x L x H | 5.70" x 5.70" x 3.15"<br>(145 x 145 x 80 mm) |