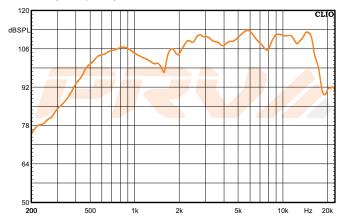

## **KEY FEATURES**

- · 3" Voice coil and 1.4" exit
- · 110 Watts continuous power handling
- · 109dB Sensitivity
- · High gradeTitanium Diaphragm
- · Light Weight Neodymium Magnet

| Exit Throat Diameter                                           | 1.4" (35.5 mm)                               |
|----------------------------------------------------------------|----------------------------------------------|
| Nominal Impedance                                              | 16 Ohms                                      |
| Rated Power Handling                                           | 110 Watts                                    |
| Program Power                                                  | 220 Watts                                    |
| Sensitivity 4.0V at 1m*                                        | 109 dB                                       |
| Recommended High Pass Crossover**  **for Full Power Handling   | 1600 Hz***<br>***12 db/oct Crossover         |
|                                                                |                                              |
| Frequency Response at -10dB                                    | 1,600-17,000Hz                               |
| Frequency Response at -10dB  Voice Coil Diameter               | <b>1,600-17,000Hz</b> 3"(76.2 mm)            |
| . , .                                                          |                                              |
| Voice Coil Diameter                                            | 3"(76.2 mm)                                  |
| Voice Coil Diameter Voice Coil Wire                            | 3"(76.2 mm)<br>Copper                        |
| Voice Coil Diameter Voice Coil Wire Voice Coil Former Material | 3"(76.2 mm)<br>Copper<br>Kapton <sup>®</sup> |

## Frequency Response Measured at 4.00 V/1m

\*Frequency Response Measured on WG500

| Overal Diameter             | 4.88" (124 mm)                               |
|-----------------------------|----------------------------------------------|
| Overal Depth                | 2.21" (56 mm)                                |
| Mounting Bolt Circle        | M6x4 4" (101.6 mm)                           |
| Net Weight                  | 4.81 lbs (2.18 kg)                           |
| Shipping Weight             | 5.36 lbs (2.43 kg)                           |
| Carton Dimensions W x L x H | 5.70" x 5.70" x 3.15"<br>(145 x 145 x 80 mm) |