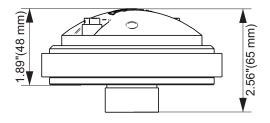

## Frequency Response Measured at 2.83v/1m

\*Frequency Response Measured on WG14-25

| Overal Diameter             | 4.52" (115 mm)                              |
|-----------------------------|---------------------------------------------|
| Overal Depth                | 2.56" (65 mm)                               |
| Mounting Thread             | 1 3/8" 18 TPI                               |
| Net Weight                  | 3.31 lbs (1.5 kg)                           |
| Shipping Weight             | 3.52 lbs (1.59 kg)                          |
| Carton Dimensions W x L x H | 5.31" x 5.0" x 2.91"<br>(135 x 127 x 74 mm) |