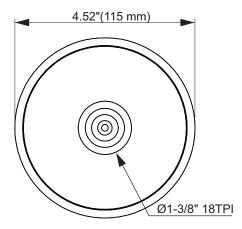

## Frequency Response Measured at 2.83v/1m

\*Frequency Response Measured on WG14-25

| Overal Diameter             | 4.52" (115 mm)                              |
|-----------------------------|---------------------------------------------|
| Overal Depth                | 2.56" (65 mm)                               |
| Mounting Thread             | 1 3/8" 18 TPI                               |
| Net Weight                  | 3.31 lbs (1.5 kg)                           |
| Shipping Weight             | 3.52 lbs (1.59 kg)                          |
| Carton Dimensions W x L x H | 5.31" x 5.0" x 2.91"<br>(135 x 127 x 74 mm) |