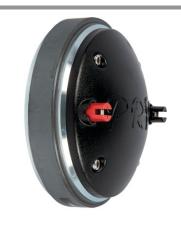

## **D280TI-S**

## Professional Compression Driver

## **KEY FEATURES**

- 1.75" Voice coil
- · 80 Watts continuos power handling
- 109 dB Sensitivity
- · High gradeTitanium Diaphragm

| Exit Throat Diameter                                           | 1" (25.4mm)                         |
|----------------------------------------------------------------|-------------------------------------|
| Nominal Impedance                                              | 8 Ohms                              |
| Rated Power Handling                                           | 80 Watts                            |
| Program Power                                                  | 160 Watts                           |
| Sensitivity 2.83V at 1m*                                       | 109 dB                              |
| Recommended High Pass Crossover** **for Full Power Handling    | 1800Hz***<br>***12 db/oct Crossover |
|                                                                |                                     |
| Frequency Response at -10dB                                    | 1,300-20,000Hz                      |
| Frequency Response at -10dB  Voice Coil Diameter               | 1,300-20,000Hz<br>1.75"(44.4 mm)    |
| 1 , 1                                                          |                                     |
| Voice Coil Diameter                                            | 1.75"(44.4 mm)                      |
| Voice Coil Diameter Voice Coil Wire                            | 1.75"(44.4 mm)<br>CCAW              |
| Voice Coil Diameter Voice Coil Wire Voice Coil Former Material | 1.75"(44.4 mm) CCAW Kapton®         |