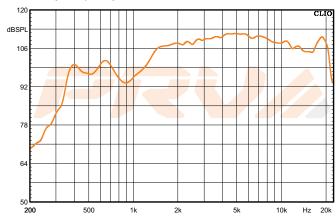

## Frequency Response Measured at 2.83v/1m

\*Frequency Response Measured on WG14-25

| Overal Diameter             | 4.52" (115 mm)                              |
|-----------------------------|---------------------------------------------|
| Overal Depth                | 2.56" (65 mm)                               |
| Mounting Thread             | 1 3/8" 18 TPI                               |
| Net Weight                  | 3.31 lbs (1.5 kg)                           |
| Shipping Weight             | 3.52 lbs (1.59 kg)                          |
| Carton Dimensions W x L x H | 5.31" x 5.0" x 2.91"<br>(135 x 127 x 74 mm) |