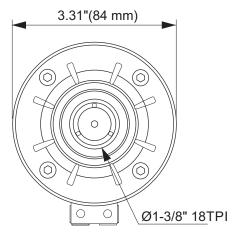

| Overal Diameter             | 3.31" (84 mm)                                |
|-----------------------------|----------------------------------------------|
| Overal Depth                | 2.60" (66 mm)                                |
| Mounting Thread             | 1 3/8" 18 TPI                                |
| Net Weight                  | 1.73 lbs (0.79 kg)                           |
| Shipping Weight             | 1.85 lbs (0.84 kg)                           |
| Carton Dimensions W x L x H | 4.53" x 4.53" x 3.31"<br>(115 x 115 x 84 mm) |