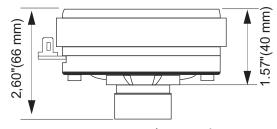

| Overal Diameter             | 3.31" (84 mm)                                |
|-----------------------------|----------------------------------------------|
| Overal Depth                | 2.60" (66 mm)                                |
| Mounting Thread             | 1 3/8" 18 TPI                                |
| Net Weight                  | 1.73 lbs (0.79 kg)                           |
| Shipping Weight             | 1.85 lbs (0.84 kg)                           |
| Carton Dimensions W x L x H | 4.53" x 4.53" x 3.31"<br>(115 x 115 x 84 mm) |