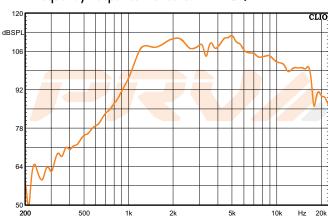

## Frequency Response Measured at 2.83v/1m

\*Frequency Response Measured on WG11-25

PRV AUDIO USA (USA and Export) PRV AUDIO BRAZIL (Brazilian Sales Only)
POMPANO BEACH, FL SAO LEOPOLDO, RS
support@prvaudio.com vendas@pvaudio.com.br
www.prvaudio.com