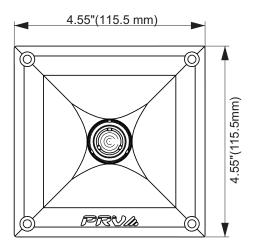

| Overall Depth               | 4.61" (117.0 mm)                              |
|-----------------------------|-----------------------------------------------|
| Mounting Depth              | 4.32" (109.7 mm)                              |
| Overall Width               | 4.55" (115.5 mm)                              |
| Overall Heigth              | 4.55"(115.5mm)                                |
| Baffle Cutout WxH           | 3.50" x 3.50"                                 |
|                             | (89.0 x 89.0mm)                               |
| Net Weight                  | 1.9lbs (0.86 kg)                              |
| Shipping Weight             | 2.0lbs (0.92 kg)                              |
| Carton Dimensions W x L x H | 4.80" x 4.80" x 4.96"<br>(122 x 122 x 126 mm) |