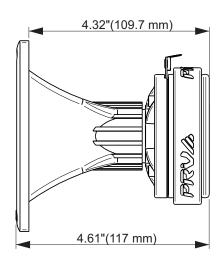

| Overall Depth               | 4.61" (117.0 mm)                              |
|-----------------------------|-----------------------------------------------|
| Mounting Depth              | 4.32" (109.7 mm)                              |
| Overall Width               | 4.55" (115.5 mm)                              |
| Overall Heigth              | 4.55"(115.5mm)                                |
| Baffle Cutout WxH           | 3.50" x 3.50"                                 |
|                             | (89.0 x 89.0mm)                               |
| Net Weight                  | 1.9lbs (0.86 kg)                              |
| Shipping Weight             | 2.0lbs (0.92 kg)                              |
| Carton Dimensions W x L x H | 4.80" x 4.80" x 4.96"<br>(122 x 122 x 126 mm) |