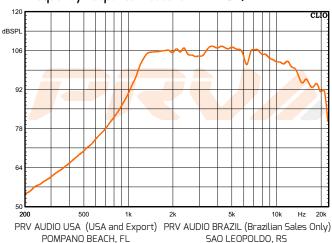

## Frequency Response Measured at 2.83V/1m

support@prvaudio.com

www.prvaudio.com

vendas@pvaudio.com.br

www.pvaudio.com.br