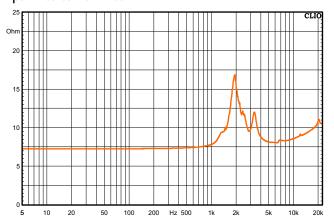

4.61" (117.0 mm)                              |
|-----------------------------|-----------------------------------------------|
| Mounting Depth              | 4.32" (109.7 mm)                              |
| Overall Width               | 4.55" (115.5 mm)                              |
| Overall Heigth              | 4.55"(115.5mm)                                |
| Baffle Cutout WxH           | 3.50" x 3.50"                                 |
|                             | (89.0 x 89.0mm)                               |
| Net Weight                  | 1.9lbs (0.86 kg)                              |
| Shipping Weight             | 2.0lbs (0.92 kg)                              |
| Carton Dimensions W x L x H | 4.80" x 4.80" x 4.96"<br>(122 x 122 x 126 mm) |

## Impedance Curve - Free Air









## Frequency Response Measured at 2.83V/1m

support@prvaudio.com

www.prvaudio.com



vendas@pvaudio.com.br

www.pvaudio.com.br