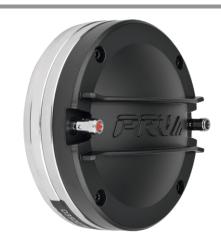

## D3500TiH-Nd

## Professional Compression Driver

## **KEY FEATURES**

- · 3.5" Voice coil and 2" exit
- · 150 Watts continuous power handling
- 110 dB Sensitivity
- · Hibryd Diaphragm
- · Light Weight Neodymium Magnet

| Exit Throat Diameter                                           | 2" (50 mm)                            |
|----------------------------------------------------------------|---------------------------------------|
| Nominal Impedance                                              | 8 Ohms                                |
| Rated Power Handling                                           | 150 Watts                             |
| Program Power                                                  | 300 Watts                             |
| Sensitivity 2.83V at 1m*                                       | 110 dB                                |
| Recommended High Pass Crossover** **for Full Power Handling    | 900 Hz***<br>***12 db/oct Crossover   |
|                                                                |                                       |
| Frequency Response at -10dB                                    | 800 - 18,000Hz                        |
| Frequency Response at -10dB  Voice Coil Diameter               | <b>800 - 18,000Hz</b><br>3.5" (89 mm) |
| . , .                                                          |                                       |
| Voice Coil Diameter                                            | 3.5" (89 mm)                          |
| Voice Coil Diameter Voice Coil Wire                            | 3.5" (89 mm)<br>CCAW                  |
| Voice Coil Diameter Voice Coil Wire Voice Coil Former Material | 3.5" (89 mm) CCAW Kapton®             |