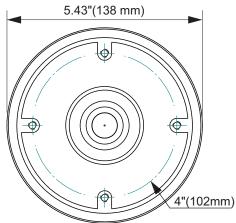

Overall Diameter

Mounting Bolt Circle

Carton Dimensions W x L x H

Overall Depth

Shipping Weight

Net Weight

## Frequency Response Measured at 2.83v/1m

\*Frequency Response Measured on WG14-50CR

5.82" x 5.82" x 3.94"" (148 x 148 x 100 mm)

> PRV AUDIO USA (USA and Export) POMPANO BEACH, FL support@prvaudio.com

5.43" (138 mm)

2.44" (62 mm)

M6 x 4" (102 mm)

5.95 lbs (2.70 kg) 6.17 lbs (2.80 kg)