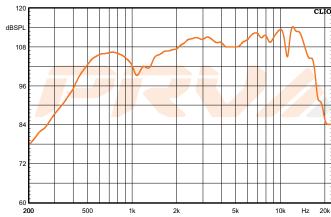

## Frequency Response Measured at 2.83v/1m

\*Frequency Response Measured on WG14-50CR

5.82" x 5.82" x 3.94"" (148 x 148 x 100 mm)

> PRV AUDIO USA (USA and Export) POMPANO BEACH, FL support@prvaudio.com

5.43" (138 mm)