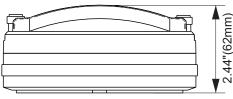

Overall Diameter

Mounting Bolt Circle

Carton Dimensions W x L x H

Overall Depth

Shipping Weight

Net Weight

2.44" (62 mm)

M6 x 4" (102 mm)

5.95 lbs (2.70 kg) 6.17 lbs (2.80 kg)