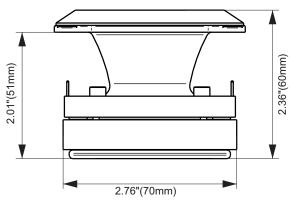

## Frequency Response Measured at 2.83V/1m

|   | Overall Depth               | 2.36" (60 mm)                              |
|---|-----------------------------|--------------------------------------------|
| - | Mounting Depth              | 2.01" (51 mm)                              |
|   | Overall Width               | 3.03" (77 mm)                              |
|   | Overall Height              | 3.03" (77 mm)                              |
|   | Cutout Diameter             | 2.76" (70 mm)                              |
|   | Net Weight                  | 1.1 lbs (0.50 kg)                          |
|   | Shipping Weight (pair)      | 1.32 lbs (0.60 kg)                         |
|   | Carton Dimensions W x L x H | 3.35" x 3.35" x 2.87"<br>(85 x 85 x 73 mm) |
|   |                             | . ,                                        |