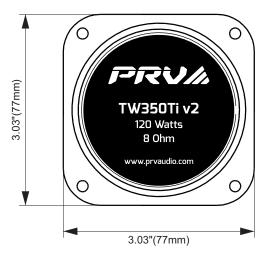

## Frequency Response Measured at 2.83V/1m

|   | Overall Depth               | 2.36" (60 mm)                              |
|---|-----------------------------|--------------------------------------------|
| - | Mounting Depth              | 2.01" (51 mm)                              |
|   | Overall Width               | 3.03" (77 mm)                              |
|   | Overall Height              | 3.03" (77 mm)                              |
|   | Cutout Diameter             | 2.76" (70 mm)                              |
|   | Net Weight                  | 1.1 lbs (0.50 kg)                          |
|   | Shipping Weight (pair)      | 1.32 lbs (0.60 kg)                         |
|   | Carton Dimensions W x L x H | 3.35" x 3.35" x 2.87"<br>(85 x 85 x 73 mm) |
|   |                             | . ,                                        |