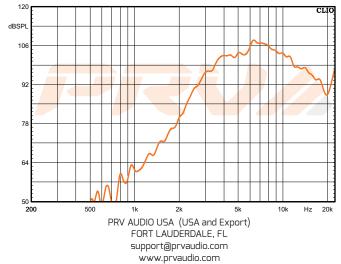

## Frequency Response Measured at 2.83V/1m

|   | Overall Depth               | 2.36" (60 mm)                              |
|---|-----------------------------|--------------------------------------------|
| - | Mounting Depth              | 2.01" (51 mm)                              |
|   | Overall Width               | 3.03" (77 mm)                              |
|   | Overall Height              | 3.03" (77 mm)                              |
|   | Cutout Diameter             | 2.76" (70 mm)                              |
|   | Net Weight                  | 1.1 lbs (0.50 kg)                          |
|   | Shipping Weight (pair)      | 1.32 lbs (0.60 kg)                         |
|   | Carton Dimensions W x L x H | 3.35" x 3.35" x 2.87"<br>(85 x 85 x 73 mm) |
|   |                             | . ,                                        |