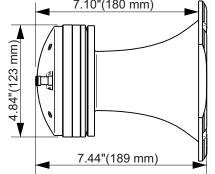

| Overall Depth               | 7.44" (189 mm)                              |
|-----------------------------|---------------------------------------------|
| Mounting Depth              | 7.10" (180 mm)                              |
| Overall Width               | 6.14" (156.5 mm)                            |
| Overall Heigth              | 6.92"(176mm)                                |
| Bafffe Cutout               | 5.35" (136 mm)                              |
| Net Weight                  | 6.40lbs (2.90 kg)                           |
| Shipping Weight             | 6.72 lbs (3.05 kg)                          |
| Carton Dimensions W x L x H | 10.2" x 9.5" x 7.5"<br>(260 x 240 x 190 mm) |