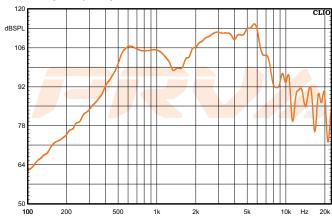

Frequency Response Measured at 2.83v/1m

\*Frequency Response Measured on WG14-50CR

PRV AUDIO USA (USA and Export)
FORT LAUDERDALE, FL
support@prvaudio.com
www.prvaudio.com