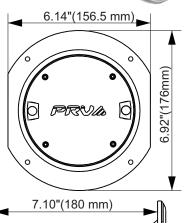

| Overall Depth               | 7.44" (189 mm)                              |
|-----------------------------|---------------------------------------------|
| Mounting Depth              | 7.10" (180 mm)                              |
| Overall Width               | 6.14" (156.5 mm)                            |
| Overall Heigth              | 6.92"(176mm)                                |
| Bafffe Cutout               | 5.35" (136 mm)                              |
| Net Weight                  | 6.40lbs (2.90 kg)                           |
| Shipping Weight             | 6.72 lbs (3.05 kg)                          |
| Carton Dimensions W x L x H | 10.2" x 9.5" x 7.5"<br>(260 x 240 x 190 mm) |