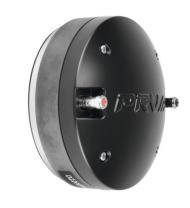

## **D2200P**h

## Professional Compression Driver

## **KEY FEATURES**

- · 2" Voice coil and 2" exit
- · 100 Watts continuous power handling
- 107 dB Sensitivity
- · Phenolic Diaphragm
- · 800 9,000Hz

| Exit Throat Diameter                                           | 2" (50 mm)                          |
|----------------------------------------------------------------|-------------------------------------|
| Nominal Impedance                                              | 8 Ohms                              |
| Rated Power Handling                                           | 100 Watts                           |
| Program Power                                                  | 200Watts                            |
| Sensitivity 2.83V at 1m*                                       | 107 dB                              |
| Recommended High Pass Crossover** **for Full Power Handling    | 800 Hz***<br>***12 db/oct Crossover |
|                                                                |                                     |
| Frequency Response at -10dB                                    | 800-9,000Hz                         |
| Frequency Response at -10dB  Voice Coil Diameter               | <b>800-9,000Hz</b><br>2"(51 mm)     |
| . , .                                                          |                                     |
| Voice Coil Diameter                                            | 2"(51 mm)                           |
| Voice Coil Diameter Voice Coil Wire                            | 2"(51 mm)<br>CCAW                   |
| Voice Coil Diameter Voice Coil Wire Voice Coil Former Material | 2"(51 mm)<br>CCAW<br>Kapton®        |