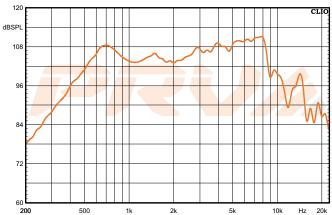

## **KEY FEATURES**

- · 2" Voice coil and 2" exit
- · 100 Watts continuous power handling
- 107 dB Sensitivity
- · Phenolic Diaphragm
- · 800 9,000Hz

| Exit Throat Diameter                                           | 2" (50 mm)                          |
|----------------------------------------------------------------|-------------------------------------|
| Nominal Impedance                                              | 8 Ohms                              |
| Rated Power Handling                                           | 100 Watts                           |
| Program Power                                                  | 200Watts                            |
| Sensitivity 2.83V at 1m*                                       | 107 dB                              |
| Recommended High Pass Crossover** **for Full Power Handling    | 800 Hz***<br>***12 db/oct Crossover |
|                                                                |                                     |
| Frequency Response at -10dB                                    | 800-9,000Hz                         |
| Frequency Response at -10dB  Voice Coil Diameter               | <b>800-9,000Hz</b><br>2"(51 mm)     |
| . , .                                                          |                                     |
| Voice Coil Diameter                                            | 2"(51 mm)                           |
| Voice Coil Diameter Voice Coil Wire                            | 2"(51 mm)<br>CCAW                   |
| Voice Coil Diameter Voice Coil Wire Voice Coil Former Material | 2"(51 mm)<br>CCAW<br>Kapton®        |

## Frequency Response Measured at 2.83v/1m

\*Frequency Response Measured on WG14-50CR

PRV AUDIO USA (USA and Export) POMPANO BEACH, FL support@prvaudio.com www.prvaudio.com

5.24" (133 mm)

2.58" (65.5 mm)

6.39 lbs (2.9 kg)