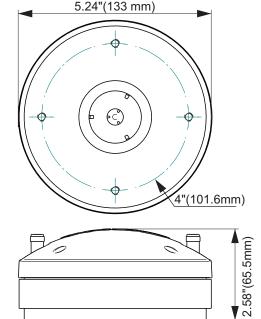

Overal Diameter

Shipping Weight

Mounting Bolt Circle

Carton Dimensions W x L x H

Overal Depth

Net Weight

## Frequency Response Measured at 2.83v/1m

\*Frequency Response Measured on WG14-50CR

PRV AUDIO USA (USA and Export) POMPANO BEACH, FL support@prvaudio.com www.prvaudio.com

5.24" (133 mm)

2.58" (65.5 mm)

6.39 lbs (2.9 kg)

6.61 lbs (3.0 kg)

5.71" x 5.71" x 3.93"

(145 x 145 x 100 mm)

M6 x 4 - 4" (101.6 mm)