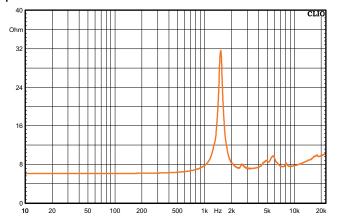

ormer Material | 1.5" (38 mm)<br>CCAW<br>Kapton®     |

| Overall Depth               | 2.97" (75.54 mm)                             |
|-----------------------------|----------------------------------------------|
| Mounting Depth              | 2.55" (64.9 mm)                              |
| Overall Width               | 4.05" (103 mm)                               |
| Overall Height              | 4.05" (103 mm)                               |
| Cutout Diameter             | 3.58" (91 mm)                                |
| Net Weight                  | 3.58 lbs (1.58 kg)                           |
| Shipping Weight (pair)      | 3.62 lbs (1.64 kg)                           |
| Carton Dimensions W x L x H | 4.5" x 4.5" x 3.25"<br>(114 x 114 x 82.5 mm) |

### Impedance Curve - Free Air









### Frequency Response Measured at 2.83V/1m



PRV AUDIO USA (USA and Export) FORT LAUDERDALE, FL support@prvaudio.com www.prvaudio.com