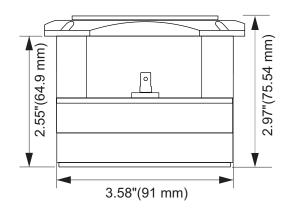

| Overall Depth               | 2.97" (75.54 mm)                             |
|-----------------------------|----------------------------------------------|
| Mounting Depth              | 2.55" (64.9 mm)                              |
| Overall Width               | 4.05" (103 mm)                               |
| Overall Height              | 4.05" (103 mm)                               |
| Cutout Diameter             | 3.58" (91 mm)                                |
| Net Weight                  | 3.58 lbs (1.58 kg)                           |
| Shipping Weight (pair)      | 3.62 lbs (1.64 kg)                           |
| Carton Dimensions W x L x H | 4.5" x 4.5" x 3.25"<br>(114 x 114 x 82.5 mm) |