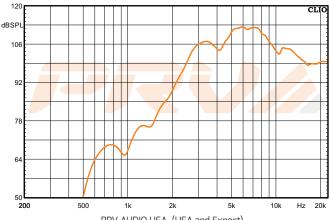

### Frequency Response Measured at 2.83V/1m

PRV AUDIO USA (USA and Export) FORT LAUDERDALE, FL support@prvaudio.com www.prvaudio.com