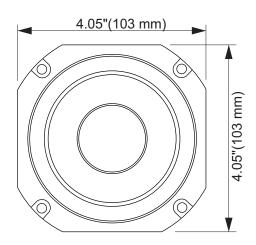

| Overall Depth               | 2.97" (75.54 mm)                             |
|-----------------------------|----------------------------------------------|
| Mounting Depth              | 2.55" (64.9 mm)                              |
| Overall Width               | 4.05" (103 mm)                               |
| Overall Height              | 4.05" (103 mm)                               |
| Cutout Diameter             | 3.58" (91 mm)                                |
| Net Weight                  | 3.58 lbs (1.58 kg)                           |
| Shipping Weight (pair)      | 3.62 lbs (1.64 kg)                           |
| Carton Dimensions W x L x H | 4.5" x 4.5" x 3.25"<br>(114 x 114 x 82.5 mm) |