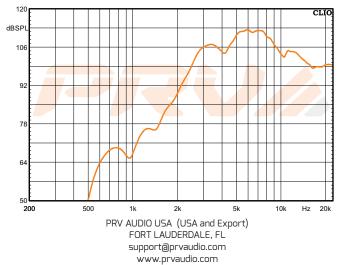

## Frequency Response Measured at 2.83V/1m

GENERAL SPECIFICATIONS

| Overall Depth               | 2.97" (75.54 mm)                             |
|-----------------------------|----------------------------------------------|
| Mounting Depth              | 2.55" (64.9 mm)                              |
| Overall Width               | 4.05" (103 mm)                               |
| Overall Height              | 4.05" (103 mm)                               |
| Cutout Diameter             | 3.58" (91 mm)                                |
| Net Weight                  | 3.58 lbs (1.58 kg)                           |
| Shipping Weight (pair)      | 3.62 lbs (1.64 kg)                           |
| Carton Dimensions W x L x H | 4.5" x 4.5" x 3.25"<br>(114 x 114 x 82.5 mm) |
| Impadance Currie - Cree Air | (114 X 114 X 82.5 [[[[[]])                   |