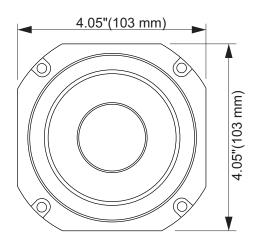

## Frequency Response Measured at 2.83V/1m

GENERAL SPECIFICATIONS

| Overall Depth               | 2.97" (75.54 mm)                             |
|-----------------------------|----------------------------------------------|
| Mounting Depth              | 2.55" (64.9 mm)                              |
| Overall Width               | 4.05" (103 mm)                               |
| Overall Height              | 4.05" (103 mm)                               |
| Cutout Diameter             | 3.58" (91 mm)                                |
| Net Weight                  | 3.58 lbs (1.58 kg)                           |
| Shipping Weight (pair)      | 3.62 lbs (1.64 kg)                           |
| Carton Dimensions W x L x H | 4.5" x 4.5" x 3.25"<br>(114 x 114 x 82.5 mm) |
| Impadance Currie - Cree Air | (114 X 114 X 82.5 [[[[[]])                   |