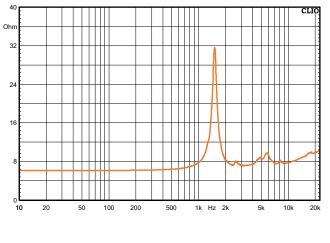

Impedance Curve - Free Air

PRV Audio strives to manufacture the best drivers in the Professional Loudspeaker industry. Specifications are subject to change due to continuous product improvement - Rev: 11/23