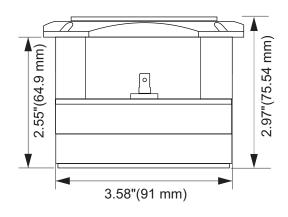

## Frequency Response Measured at 2.83V/1m

GENERAL SPECIFICATIONS

| Overall Depth               | 2.97" (75.54 mm)                             |
|-----------------------------|----------------------------------------------|
| Mounting Depth              | 2.55" (64.9 mm)                              |
| Overall Width               | 4.05" (103 mm)                               |
| Overall Height              | 4.05" (103 mm)                               |
| Cutout Diameter             | 3.58" (91 mm)                                |
| Net Weight                  | 3.58 lbs (1.58 kg)                           |
| Shipping Weight (pair)      | 3.62 lbs (1.64 kg)                           |
| Carton Dimensions W x L x H | 4.5" x 4.5" x 3.25"<br>(114 x 114 x 82.5 mm) |
| Impadance Currie - Cree Air | (114 X 114 X 82.5 [[[[[]])                   |