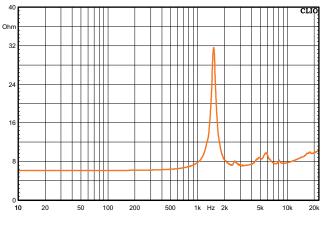

Impedance Curve - Free Air

PRV Audio strives to manufacture the best drivers in the Professional Loudspeaker industry. Specifications are subject to change due to continuous product improvement - Rev: 11/23