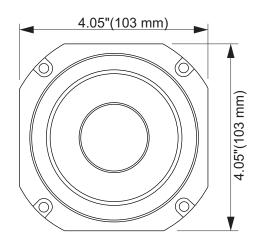

## Frequency Response Measured at 2.83V/1m

GENERAL SPECIFICATIONS

| Overall Depth                      | 2.97" (75.54 mm)                             |
|------------------------------------|----------------------------------------------|
|                                    |                                              |
| Mounting Depth                     | 2.55" (64.9 mm)                              |
| Overall Width                      | 4.05" (103 mm)                               |
| Overall Height                     | 4.05" (103 mm)                               |
| Cutout Diameter                    | 3.58" (91 mm)                                |
| Net Weight                         | 3.58 lbs (1.58 kg)                           |
| Shipping Weight (pair)             | 3.62 lbs (1.64 kg)                           |
| Carton Dimensions W x L x H        | 4.5" x 4.5" x 3.25"<br>(114 x 114 x 82.5 mm) |
| Income de la compansión de la Alia |                                              |