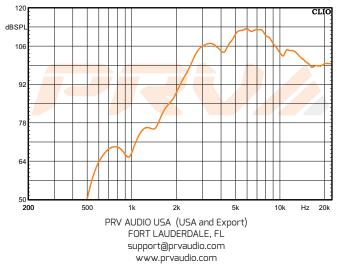

## Frequency Response Measured at 2.83V/1m

GENERAL SPECIFICATIONS

| Overall Depth                      | 2.97" (75.54 mm)                             |
|------------------------------------|----------------------------------------------|
|                                    |                                              |
| Mounting Depth                     | 2.55" (64.9 mm)                              |
| Overall Width                      | 4.05" (103 mm)                               |
| Overall Height                     | 4.05" (103 mm)                               |
| Cutout Diameter                    | 3.58" (91 mm)                                |
| Net Weight                         | 3.58 lbs (1.58 kg)                           |
| Shipping Weight (pair)             | 3.62 lbs (1.64 kg)                           |
| Carton Dimensions W x L x H        | 4.5" x 4.5" x 3.25"<br>(114 x 114 x 82.5 mm) |
| Income de la compansión de la Alia |                                              |