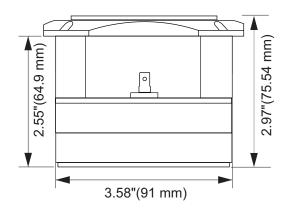

## Frequency Response Measured at 2.83V/1m

GENERAL SPECIFICATIONS

| Overall Depth                      | 2.97" (75.54 mm)                             |
|------------------------------------|----------------------------------------------|
|                                    |                                              |
| Mounting Depth                     | 2.55" (64.9 mm)                              |
| Overall Width                      | 4.05" (103 mm)                               |
| Overall Height                     | 4.05" (103 mm)                               |
| Cutout Diameter                    | 3.58" (91 mm)                                |
| Net Weight                         | 3.58 lbs (1.58 kg)                           |
| Shipping Weight (pair)             | 3.62 lbs (1.64 kg)                           |
| Carton Dimensions W x L x H        | 4.5" x 4.5" x 3.25"<br>(114 x 114 x 82.5 mm) |
| Income de la compansión de la Alia |                                              |