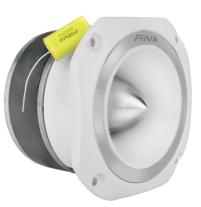

## **TW700Ti WHITE**

## Professional Super Tweeter

## **KEY FEATURES**

- 1.5"" Voice coil
- · 240 Watts continuos program power
- 107 dB Sensitivity
- Double Magnet
- High grade Titanium Diaphragm

| Nominal Impedance                                                    | 8 Ohm                                       |
|----------------------------------------------------------------------|---------------------------------------------|
| Nominal Power Handling                                               | 120 Watts                                   |
| Continuous Program Power(RMS)                                        | 240 Watts                                   |
| Max Peak Power                                                       | 480 Watts                                   |
| Sensitivity 2.83V at 1m*                                             | 107 dB                                      |
| Recommended High Pass Crossover** **for Full Power Handling          | 5000 Hz***<br>***12db/oct Crossover         |
|                                                                      |                                             |
| Frequency Response at -10dB                                          | 3,500-20,000Hz                              |
| Frequency Response at -10dB<br>Voice Coil Diameter                   | <b>3,500-20,000Hz</b><br>1.5" (38 mm)       |
|                                                                      |                                             |
| Voice Coil Diameter                                                  | 1.5" (38 mm)                                |
| Voice Coil Diameter<br>Voice Coil Wire                               | 1.5" (38 mm)<br>CCAW                        |
| Voice Coil Diameter<br>Voice Coil Wire<br>Voice Coil Former Material | 1.5" (38 mm)<br>CCAW<br>Kapton <sup>®</sup> |