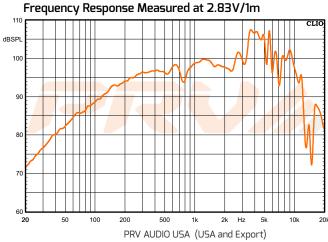

## **KEY FEATURES**

- · 2" Voice coil
- · 600 Watts continuous program power
- 98.5 dB Sensitivity
- · 95-10,000 Hz

| 8" (203 mm)                                            |
|--------------------------------------------------------|
| 8 Ohm                                                  |
| 300 Watts                                              |
| 600 Watts                                              |
| 1200 Watts                                             |
| 98.5 dB                                                |
| 145 Hz* *12db Per Octave Crossover                     |
| izabi ci octave ci ossove.                             |
| 95 - 10,000 Hz                                         |
|                                                        |
| 95 - 10,000 Hz                                         |
| <b>95 - 10,000 Hz</b><br>2" (50 mm)                    |
| <b>95 - 10,000 Hz</b><br>2" (50 mm)<br>CCAW            |
| <b>95 - 10,000 Hz</b><br>2" (50 mm)<br>CCAW<br>11.0 mm |
|                                                        |