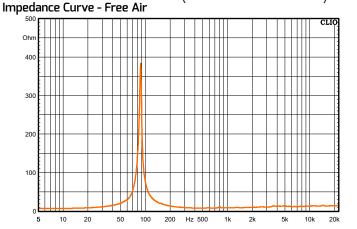

| Equivalent Volume           | Vas  | 12.58 l             |
|-----------------------------|------|---------------------|
| Excursion (mathematical)*** | Xmax | 3.75 mm             |
| Free Air Resonance          | Fs   | 87.6 Hz             |
| Mechanical Factor           | Qms  | 17.78               |
| Electrical Factor           | Qes  | 0.30                |
| Total Factor                | Qts  | 0.29                |
| Cone Area                   | Sd   | 232 cm <sup>2</sup> |
| Mechanical Mass             | Mms  | 19.73 g             |
| Bl Factor                   | Bl   | 15.17 Tm            |
| Dc Resistance               | Re   | 6.3 Ohm             |
| Inductance                  | Le   | 0.03 mH at 1 kHz    |
| Mechanical Mass Without Air | Mmd  | 17.72 g             |
| Mechanical Compliance       | Cms  | 0.167 mm/N          |