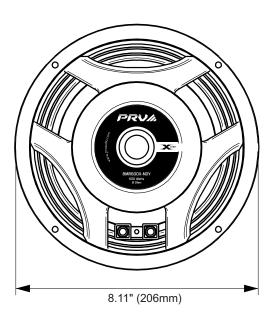

| Overall Diameter            | 8.11" (206 mm)                                |
|-----------------------------|-----------------------------------------------|
| Front Mount Baffle Cutout   | 7.16" (182 mm)                                |
| Mounting Depth              | 3.45" (87.6 mm)                               |
| Overall Depth               | 3.81" (96.7 mm)                               |
| Net Weight                  | 5.00 Lbs (2.26 kg)                            |
| Shipping Weight             | 5.55 Lbs (2.52 kg)                            |
| Carton Dimensions W x L x H | 8.66" x 8.66" x 4.72"<br>(220 x 220 x 120 mm) |