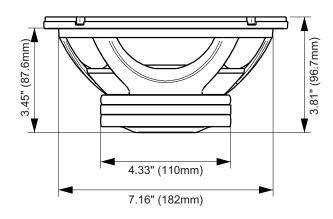

| Overall Diameter            | 8.11" (206 mm)                                |
|-----------------------------|-----------------------------------------------|
| Front Mount Baffle Cutout   | 7.16" (182 mm)                                |
| Mounting Depth              | 3.45" (87.6 mm)                               |
| Overall Depth               | 3.81" (96.7 mm)                               |
| Net Weight                  | 5.00 Lbs (2.26 kg)                            |
| Shipping Weight             | 5.55 Lbs (2.52 kg)                            |
| Carton Dimensions W x L x H | 8.66" x 8.66" x 4.72"<br>(220 x 220 x 120 mm) |