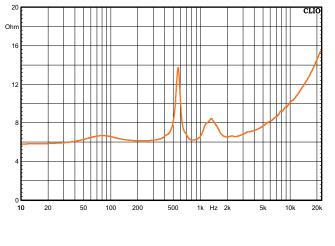

Coil DiameterVoice Coil WireVoice Coil Former Material | 2" (51 mm)<br>Copper<br>Kapton <sup>®</sup> |

| Overall Depth               | 6.53" (166 mm)                                   |
|-----------------------------|--------------------------------------------------|
| Mounting Depth              | 6.14" (156 mm)                                   |
| Overall Width               | 6.17" (154.7 mm)                                 |
| Overall Height              | 6.17" (154.7 mm)                                 |
| Net Weight                  | 2.24 lbs (1.02 kg)                               |
| Shipping Weight             | 2.49 lbs (1.13 kg)                               |
| Carton Dimensions W x L x H | 6.16" x 6.16" x 6.16"<br>(156.5 x 156.5 x 175mm) |

## Impedance Curve - Free Air











## Frequency Response Measured at 2.83V/1m