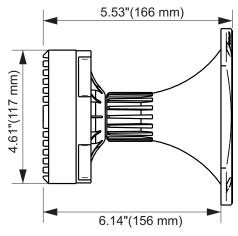

| Overall Depth               | 6.53" (166 mm)                                   |
|-----------------------------|--------------------------------------------------|
| Mounting Depth              | 6.14" (156 mm)                                   |
| Overall Width               | 6.17" (154.7 mm)                                 |
| Overall Height              | 6.17" (154.7 mm)                                 |
| Net Weight                  | 2.24 lbs (1.02 kg)                               |
| Shipping Weight             | 2.49 lbs (1.13 kg)                               |
| Carton Dimensions W x L x H | 6.16" x 6.16" x 6.16"<br>(156.5 x 156.5 x 175mm) |