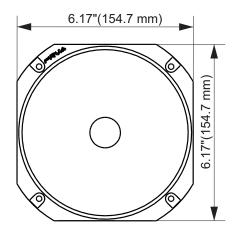

| Overall Depth               | 6.53" (166 mm)                                   |
|-----------------------------|--------------------------------------------------|
| Mounting Depth              | 6.14" (156 mm)                                   |
| Overall Width               | 6.17" (154.7 mm)                                 |
| Overall Height              | 6.17" (154.7 mm)                                 |
| Net Weight                  | 2.24 lbs (1.02 kg)                               |
| Shipping Weight             | 2.49 lbs (1.13 kg)                               |
| Carton Dimensions W x L x H | 6.16" x 6.16" x 6.16"<br>(156.5 x 156.5 x 175mm) |