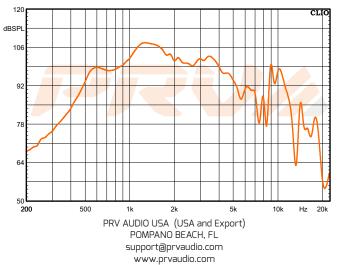

| 2" (51 mm)<br>Copper<br>Kapton <sup>®</sup> |

| Overall Depth               | 6.53" (166 mm)                                   |
|-----------------------------|--------------------------------------------------|
| Mounting Depth              | 6.14" (156 mm)                                   |
| Overall Width               | 6.17" (154.7 mm)                                 |
| Overall Height              | 6.17" (154.7 mm)                                 |
| Net Weight                  | 2.24 lbs (1.02 kg)                               |
| Shipping Weight             | 2.49 lbs (1.13 kg)                               |
| Carton Dimensions W x L x H | 6.16" x 6.16" x 6.16"<br>(156.5 x 156.5 x 175mm) |

## Impedance Curve - Free Air











## Frequency Response Measured at 2.83V/1m